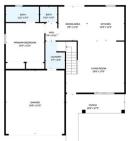

## \$ 385,000

TOTAL: 1664 No. 70 FLOOR 1: 995 No. 70, FLOOR 2: 669 No. 70 S: PORON: 172 No. 70, GARAGE: 423 No. 70, WALLS: 152 No. 70

TOTAL: 1664 sq. ft FLOOR 1: 995 sq. ft, FLOOR 2: 669 sq. ft S: PORCH: 172 sq. ft, GARAGE: 423 sq. ft, WALLS: 152 sq. ft