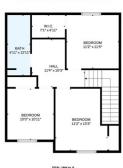

## \$ 385,000

TOTAL: 1664 No. 70 FLOOR 1: 995 No. 70, FLOOR 2: 669 No. 70 S: PORON: 172 No. 70, GARAGE: 423 No. 70, WALLS: 152 No. 70

TOTAL: 1664 sq. ft FLOOR 1: 995 sq. ft, FLOOR 2: 669 sq. ft S: PORCH: 172 sq. ft, GARAGE: 423 sq. ft, WALLS: 152 sq. ft

Dont miss this stylish 4-bedroom, 2.5-bath home tucked into a peaceful cul-de-sac in Royal City. Built in 2020, this thoughtfully designed home offers 1, 742 sq. ft. of open-concept living w/ high-end finishes, including solid wood cabinetry & stainless appliances. The spacious primary suite features a walk-in closet & private en-suite for your own daily retreat. Stay comfortable year-round with central A/C, & energy-efficient windows. Enjoy the outdoors w/ a covered patio & large backyard w/ vinyl fencing. The front yard is landscaped w/ underground sprinklers. The 2-car garage adds even more value and flexibility. A must-see gem in a great location! The dog run and outdoor play set are included. Call and schedule your tour today!